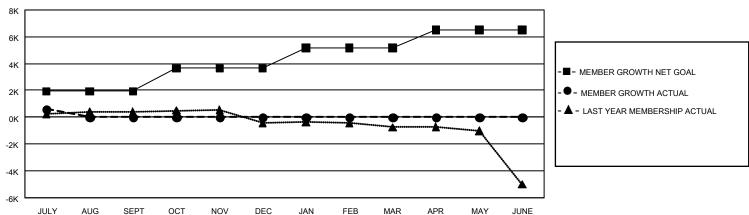

## GOALS AND ACTUAL MEMBERS CUMULATIVE

| DROPPED CLUBS: 4 |     | 706 CLUBS OF 2,850 ADDED 1 OR<br>MORE NEW MEMBERS | GENDER DISTRIBUTION  MALE 78,066 (76.55%) |                 |        |
|------------------|-----|---------------------------------------------------|-------------------------------------------|-----------------|--------|
| DROPPED MEMBERS  |     |                                                   | FEMALE                                    | 23,917 (23.45%) |        |
| DECEASED         | 57  | CLICK HERE FOR CUMULATIVE                         | TOTAL FAMILY UNIT MEMBERS                 |                 | 35,819 |
| CLUB CANCELLED 0 |     | MEMBERSHIP DATA                                   |                                           |                 | 40 700 |
| OTHER 585        |     |                                                   | FAMILY MEMBERS PAYING HALF                |                 | 19,733 |
| TOTAL            | 642 |                                                   | 0000                                      |                 |        |