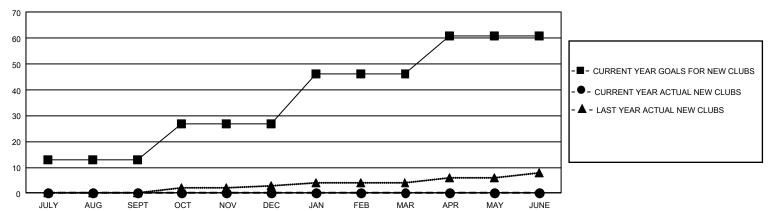

| 0           | 4             | JULY/AUG/SEPT         | 1924                   | 1,331                   | 642                                                |  |
| OCT/NOV/DEC   | 42            | 0           | 0             | OCT/NOV/DEC           | 1716                   | 0                       | 0                                                  |  |
| JAN/FEB/MAR   | 57            | 0           | 0             | JAN/FEB/MAR           | 1538                   | 0                       | 0                                                  |  |
| APR/MAY/JUNE  | 45            | 0           | 0             | APR/MAY/JUNE          | 1337                   | 0                       | 0                                                  |  |

#### GOALS AND ACTUAL NEW CLUBS CUMULATIVE



## GOALS AND ACTUAL MEMBERS CUMULATIVE



| DROPPED CLUBS: 4 |     | 706 CLUBS OF 2,850 ADDED 1 OR<br>MORE NEW MEMBERS | GENDER DISTRIBUTION  MALE 78,066 (76.55%) |                 |        |
|------------------|-----|---------------------------------------------------|-------------------------------------------|-----------------|--------|
| DROPPED MEMBERS  |     |                                                   | FEMALE                                    | 23,917 (23.45%) |        |
| DECEASED         | 57  | CLICK HERE FOR CUMULATIVE                         | TOTAL FAMILY UNIT MEMBERS                 |                 | 35,819 |
| CLUB CANCELLED 0 |     | MEMBERSHIP DATA                                   |                                           |                 | 40 700 |
| OTHE